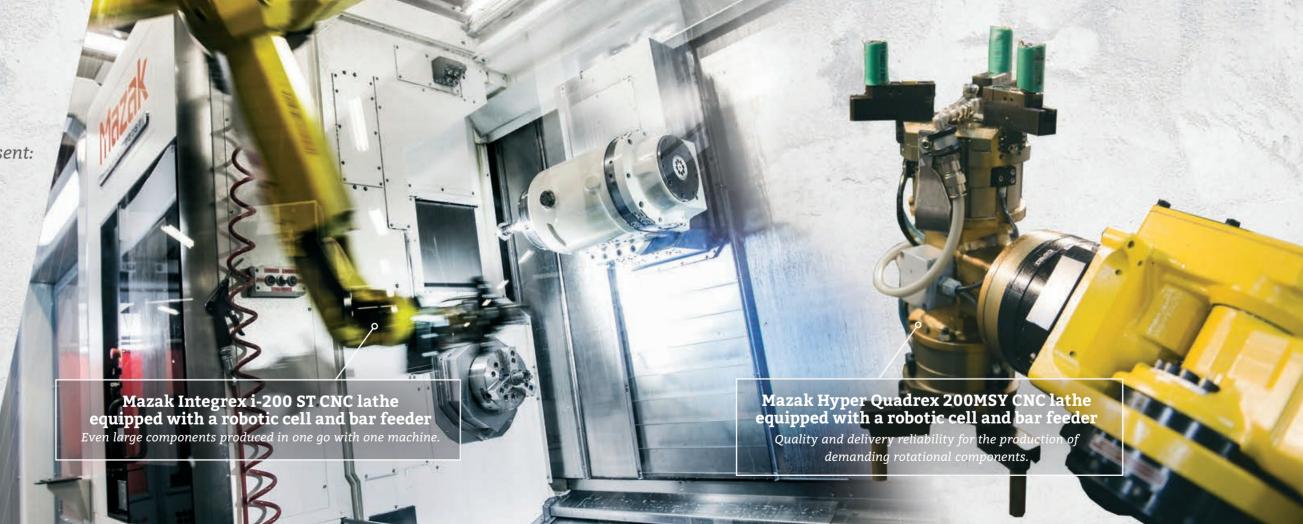

The elite of our machinery is represented by Finland's only i-200 ST CNC lathe equipped with a robotic cell and bar feeder, as well as the TEM-P350 deburring machine and robotic cell equipped NC coordinate measuring machine Mitutoyo Crysta-Apex S 9108, which are rare even in the Nordic countries