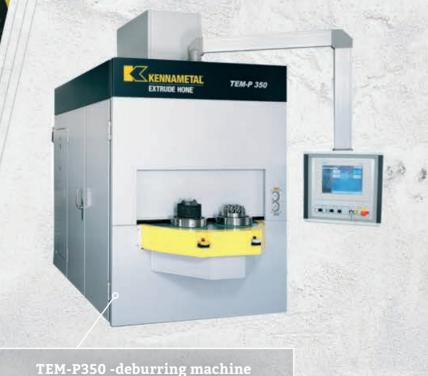

### ASSEMBLY AND TESTING IN A CLEANROOM

Each component is assembled and tested

in an area separate from the production

100 % CLEANING AND QUALITY CONTROL

FAST DELIVERY FROM OUR OWN WAREHOUSE

All our products are cleaned with a TEM-P350 deburring machine.

The elite of our machinery is represented by Finland's only i-200 ST CNC lathe equipped with a robotic cell and bar feeder, as well as the TEM-P350 deburring machine and robotic cell equipped NC coordinate measuring machine Mitutoyo Crysta-Apex S 9108, which are rare even in the Nordic countries