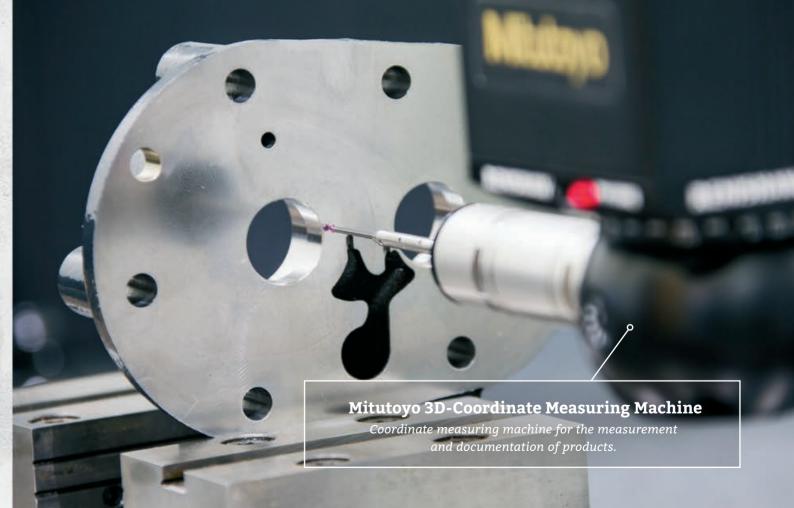

The elite of our machinery is represented by Finland's only i-200 ST CNC lathe equipped with a robotic cell and bar feeder, as well as the TEM-P350 deburring machine and robotic cell equipped NC coordinate measuring machine Mitutoyo Crysta-Apex S 9108, which are rare even in the Nordic countries